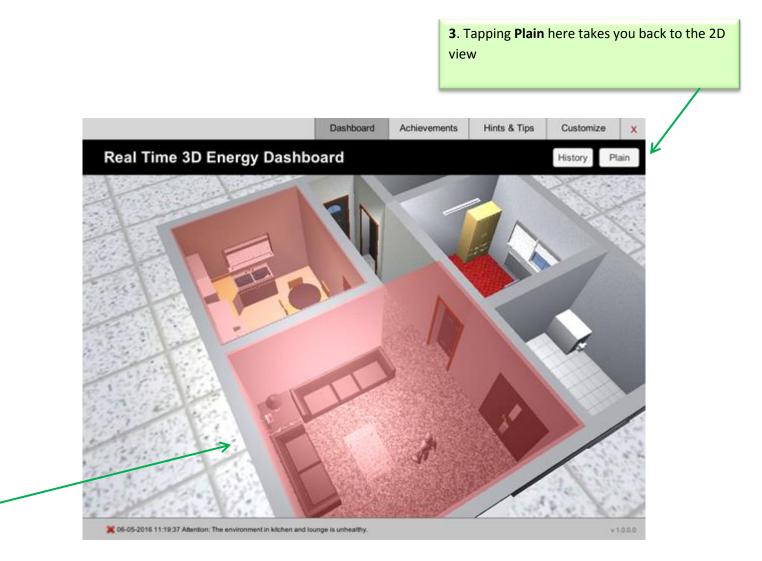

#### Your energy dashboard – 3D view

1. This screen shows you some of the same information in a different way. The kitchen and/or the living room will flash red if there is an issue you need to look into. Your house does not have sensors in other rooms so these rooms will not show issues. You can find out more about the issue, and the time it was recorded, on the bottom panel. For further information about the issue, you should look at the 2D view.

2. Tapping on a room takes you to the hints and tips house. In a later update to the application, you will be able to see hints and tips about how to address issues with the indoor environmental conditions in your home (humidity, carbon dioxide and temperature levels).