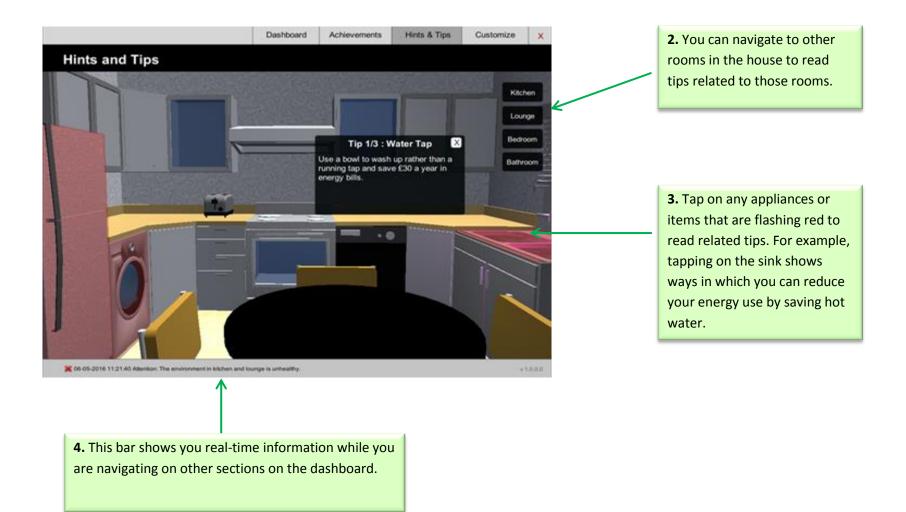

## **Hints and Tips**

**1.** On this screen you can find out ways of saving energy and making your home environment healthier.

4. You can view and change you unit price here, and click
save to confirm any changes.
This is how we calculate your spend and savings.