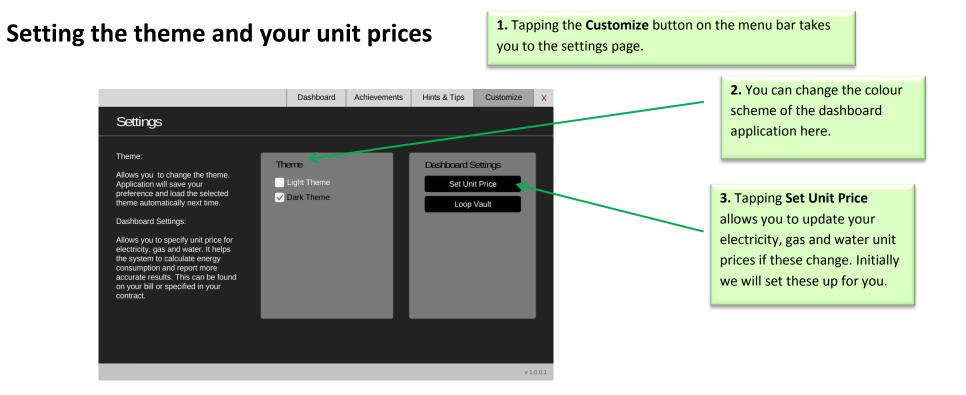

## **Hints and Tips**

**1.** On this screen you can find out ways of saving energy and making your home environment healthier.

4. You can view and change you unit price here, and click
save to confirm any changes.
This is how we calculate your spend and savings.