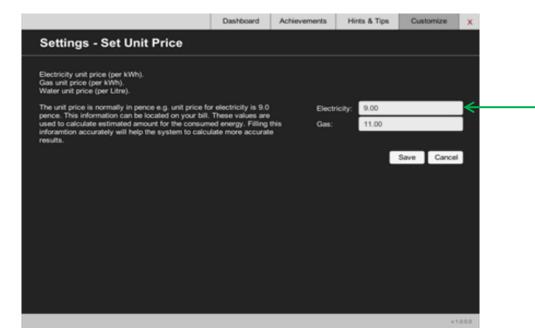

## **Hints and Tips**

**1.** On this screen you can find out ways of saving energy and making your home environment healthier.

4. You can view and change you unit price here, and click
save to confirm any changes.
This is how we calculate your spend and savings.

Economy 7 customers will see a weighted average unit rate across day and night. In a later update to the app, we will add functionality to have a separate day and night rate.