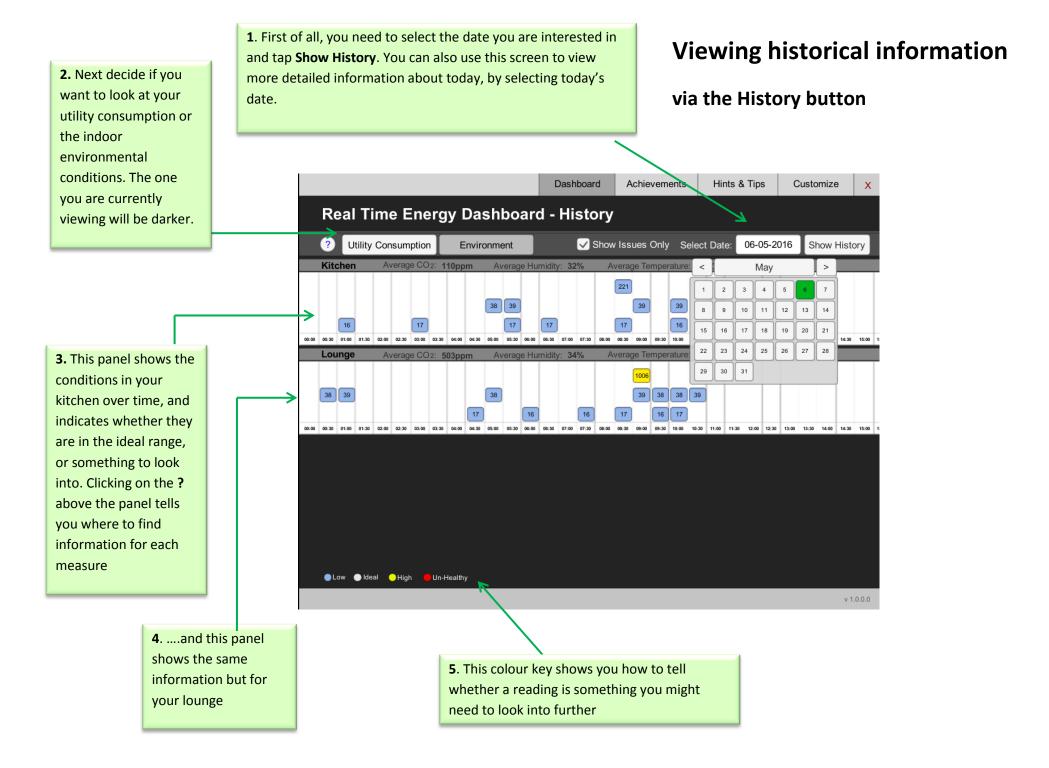

#### Your energy dashboard – 3D view

1. This screen shows you some of the same information in a different way. The kitchen and/or the living room will flash red if there is an issue you need to look into. Your house does not have sensors in other rooms so these rooms will not show issues. You can find out more about the issue, and the time it was recorded, on the bottom panel. For further information about the issue, you should look at the 2D view.

2. Tapping on a room takes you to the hints and tips house. In a later update to the application, you will be able to see hints and tips about how to address issues with the indoor environmental conditions in your home (humidity, carbon dioxide and temperature levels).

# Achievements menu screen

**1.** This screen summarises the savings you had made since the start of the trial, any goals you have set yourself, and any rewards you have earned. You can tap on each box to look in more detail.

|                                                                                                                            |                                                 |                                                                 | Dashboard                                                                                                                                                                                                                     | Achievements                                                                        | Hints & Tips                                         | Customize                                                                                                                        |  |
|----------------------------------------------------------------------------------------------------------------------------|-------------------------------------------------|-----------------------------------------------------------------|-------------------------------------------------------------------------------------------------------------------------------------------------------------------------------------------------------------------------------|-------------------------------------------------------------------------------------|------------------------------------------------------|----------------------------------------------------------------------------------------------------------------------------------|--|
| Achieve                                                                                                                    | ements                                          |                                                                 |                                                                                                                                                                                                                               |                                                                                     |                                                      |                                                                                                                                  |  |
| the beginning of<br>positive amour<br>savings each vinegative amou<br>energy consum<br>Note: The resu<br>and are dependent | nt would mean<br>week while a<br>int shows more | > Displa<br>been<br>add a<br>keeps<br>your s<br>gener<br>that y | als<br>nplete 0<br>ts: 0<br>tys number of goal<br>completed or any i<br>ated by the syster<br>ny number of goals<br>track of your pro-<br>tet target savings,<br>ated in case syste<br>ou may not be abli<br>al successfully. | alerts<br>n. User can<br>s. The system<br>gress against<br>An alert is<br>m detects | system. A user<br>by accessing hi<br>keeping the env | more info :<br>oints achieved.<br>e rewarded by the<br>can earn points<br>nts and tips,<br>inonment in ideal<br>tively consuming |  |

### **Exploring your savings**

1. Here you will be able to see your estimated savings, in pounds and pence. Dashoord Achievements Hints & Tips Customize **Achievements - Savings** Displays saving (est.) made from start of the day (12am) < 2016 > January, 2016 until now. Total: £ 0.00 est. User can select a month to see how much they have Electricity: £ 0.00 saved (est.) during that month. £ 0.00 Gas: Note: The results are estimated and are dependent on the unit price set for gas, electricity and water meter. Today Electricity: £ -0.01 est. Gas: £ 0.10 est. O There is not enough data to compare and calculate savings.

2. Selecting a month and a year allows you to see your savings within that month, compared to the same time the previous month.

The app can only show information starting from the month in which your equipment was installed.

#### Viewing and setting your goals

**1.** Here you can see any targets you have set yourself and how much you have saved so far.

|   |                |           |            | Dashboard | Achievements | Hints  | & Tips | Customize | x   |
|---|----------------|-----------|------------|-----------|--------------|--------|--------|-----------|-----|
| 4 | chieveme       | nts - Goa | als        |           |              |        |        |           |     |
|   | Target Savings | Achieved  | Start Date | End Date  | Status       | Alerts |        | >         |     |
|   | £5.00          | £0.13     | 06-05-20   | 31-05-20  | Keep going!  | 0      | EdR    |           |     |
| C | £5.00          | £0.00     | 01-06-20   | 30-06-20  | Pending      | 0      | EdR    | <         |     |
| C | £5.00          | £0.00     | 01-07-20   | 31-07-20  | Pending      | 0      | EdR    |           |     |
| ľ | £5.00          | £0.00     | 01-08-20   | 31-08-20  | Pending      | 0      | EdR    |           |     |
|   | £5.00          | £0.00     | 01-09-20   | 30-09-20  | Pending      | 0      | Ed     |           |     |
|   | £5.00          | £0.00     | 01-10-20   | 31-10-20  | Pending      | 0      | Ed.    |           |     |
|   | £5.00          | £0.00     | 01-11-20   | 30-11-20  | Pending      | 0      | Edt    |           |     |
|   | £5.00          | £0.00     | 01-12-20   | 31-12-20  | Pending      | 0      | Ed.    |           |     |
| Γ | £5.00          | £0.00     | 01-01-20   | 31-01-20  | Pending      | 0      | ER     |           |     |
| ľ | £5.00          | £0.00     | 01-02-20   | 28-02-20  | Pending      | 0      | EdR    |           |     |
| ľ | £5.00          | £0.00     | 01-03-20   | 31-03-20  | Pending      | 0      | Ed.    |           |     |
| ſ | £5.00          | £0.00     | 01-04-20   | 30-04-20  | Pending      | 0      | EdR    |           |     |
| ľ | £5.00          | £0.00     | 01-05-20   | 31-05-20  | Pending      | 0      | EdR    |           |     |
| ľ | £5.00          | £0.00     | 01-06-20   | 30-06-20  | Pending      | 0      | EdR    |           |     |
|   |                |           |            |           |              |        | _      |           |     |
|   |                |           |            |           |              |        |        | v1.0      | 0.0 |

## Seeing your rewards

**1.** Here you can see how many points you have earned through completing different sections.

The Rewards system is still under development, so if you have any ideas for what you would like to see here, do let us know!

## **Hints and Tips**

**1.** On this screen you can find out ways of saving energy and making your home environment healthier.

4. You can view and change you unit price here, and click
save to confirm any changes.
This is how we calculate your spend and savings.

Economy 7 customers will see a weighted average unit rate across day and night. In a later update to the app, we will add functionality to have a separate day and night rate.