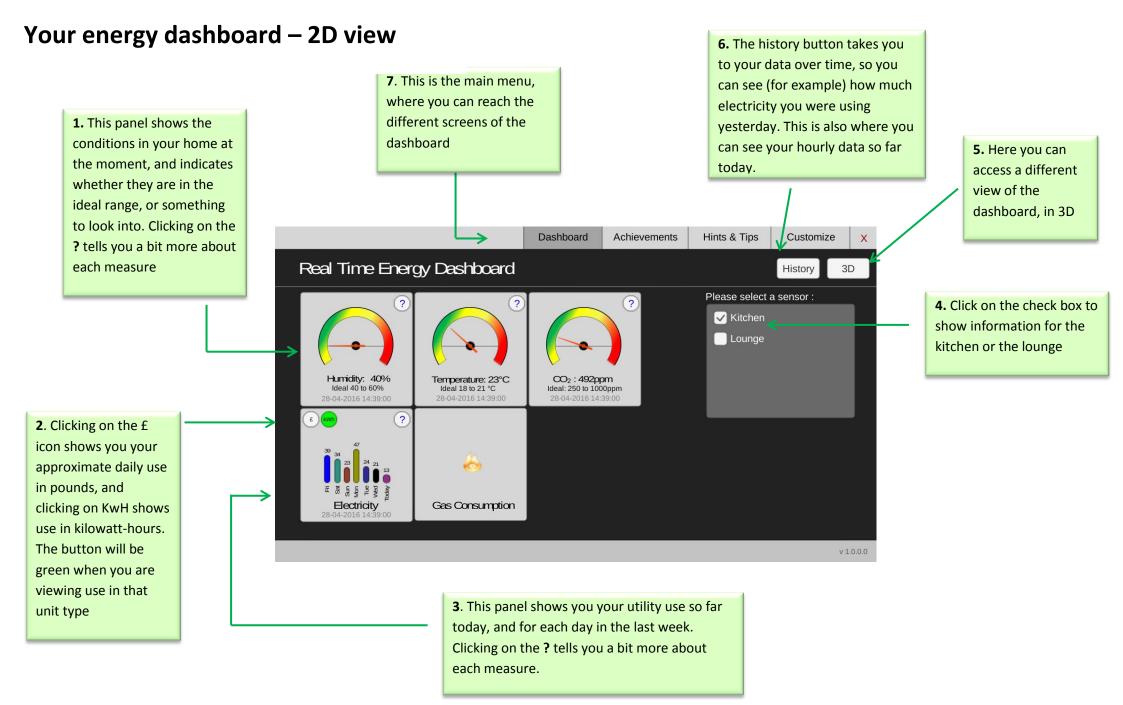

#### Your energy dashboard – 3D view

1. This screen shows you some of the same information in a different way. The kitchen and/or the living room will flash red if there is an issue you need to look into. Your house does not have sensors in other rooms so these rooms will not show issues. You can find out more about the issue, and the time it was recorded, on the bottom panel. For further information about the issue, you should look at the 2D view.

2. Tapping on a room takes you to the hints and tips house. In a later update to the application, you will be able to see hints and tips about how to address issues with the indoor environmental conditions in your home (humidity, carbon dioxide and temperature levels).

# Achievements menu screen

**1.** This screen summarises the savings you had made since the start of the trial, any goals you have set yourself, and any rewards you have earned. You can tap on each box to look in more detail.

|                                                                                                                            |                                                 |                                                                 | Dashboard                                                                                                                                                                                                                     | Achievements                                                                        | Hints & Tips                                         | Customize                                                                                                                        |  |
|----------------------------------------------------------------------------------------------------------------------------|-------------------------------------------------|-----------------------------------------------------------------|-------------------------------------------------------------------------------------------------------------------------------------------------------------------------------------------------------------------------------|-------------------------------------------------------------------------------------|------------------------------------------------------|----------------------------------------------------------------------------------------------------------------------------------|--|
| Achieve                                                                                                                    | ements                                          |                                                                 |                                                                                                                                                                                                                               |                                                                                     |                                                      |                                                                                                                                  |  |
| the beginning of<br>positive amour<br>savings each vinegative amou<br>energy consum<br>Note: The resu<br>and are dependent | nt would mean<br>week while a<br>int shows more | > Displa<br>been<br>add a<br>keeps<br>your s<br>gener<br>that y | als<br>nplete 0<br>ts: 0<br>tys number of goal<br>completed or any i<br>ated by the syster<br>ny number of goals<br>track of your pro-<br>tet target savings,<br>ated in case syste<br>ou may not be abli<br>al successfully. | alerts<br>n. User can<br>s. The system<br>gress against<br>An alert is<br>m detects | system. A user<br>by accessing hi<br>keeping the env | more info :<br>oints achieved.<br>e rewarded by the<br>can earn points<br>nts and tips,<br>inonment in ideal<br>tively consuming |  |

### **Exploring your savings**

1. Here you will be able to see your estimated savings, in pounds and pence. Dashoord Achievements Hints & Tips Customize **Achievements - Savings** Displays saving (est.) made from start of the day (12am) < 2016 > January, 2016 until now. Total: £ 0.00 est. User can select a month to see how much they have Electricity: £ 0.00 saved (est.) during that month. £ 0.00 Gas: Note: The results are estimated and are dependent on the unit price set for gas, electricity and water meter. Today Electricity: £ -0.01 est. Gas: £ 0.10 est. O There is not enough data to compare and calculate savings.

2. Selecting a month and a year allows you to see your savings within that month, compared to the same time the previous month.

The app can only show information starting from the month in which your equipment was installed.

#### Viewing and setting your goals

**1.** Here you can see any targets you have set yourself and how much you have saved so far.

|   |                |           |            | Dashboard | Achievements | Hints  | & Tips | Customize | x   |
|---|----------------|-----------|------------|-----------|--------------|--------|--------|-----------|-----|
| 4 | chieveme       | nts - Goa | als        |           |              |        |        |           |     |
|   | Target Savings | Achieved  | Start Date | End Date  | Status       | Alerts |        | >         |     |
|   | £5.00          | £0.13     | 06-05-20   | 31-05-20  | Keep going!  | 0      | EdR    |           |     |
| C | £5.00          | £0.00     | 01-06-20   | 30-06-20  | Pending      | 0      | EdR    | <         |     |
| C | £5.00          | £0.00     | 01-07-20   | 31-07-20  | Pending      | 0      | EdR    |           |     |
| ľ | £5.00          | £0.00     | 01-08-20   | 31-08-20  | Pending      | 0      | EdR    |           |     |
|   | £5.00          | £0.00     | 01-09-20   | 30-09-20  | Pending      | 0      | Ed     |           |     |
|   | £5.00          | £0.00     | 01-10-20   | 31-10-20  | Pending      | 0      | Ed.    |           |     |
|   | £5.00          | £0.00     | 01-11-20   | 30-11-20  | Pending      | 0      | Edt    |           |     |
|   | £5.00          | £0.00     | 01-12-20   | 31-12-20  | Pending      | 0      | Ed.    |           |     |
| Γ | £5.00          | £0.00     | 01-01-20   | 31-01-20  | Pending      | 0      | ER     |           |     |
| ľ | £5.00          | £0.00     | 01-02-20   | 28-02-20  | Pending      | 0      | EdR    |           |     |
| ľ | £5.00          | £0.00     | 01-03-20   | 31-03-20  | Pending      | 0      | Ed.    |           |     |
| ſ | £5.00          | £0.00     | 01-04-20   | 30-04-20  | Pending      | 0      | EdR    |           |     |
| ľ | £5.00          | £0.00     | 01-05-20   | 31-05-20  | Pending      | 0      | EdR    |           |     |
| ľ | £5.00          | £0.00     | 01-06-20   | 30-06-20  | Pending      | 0      | EdR    |           |     |
|   |                |           |            |           |              |        | _      |           |     |
|   |                |           |            |           |              |        |        | v1.0      | 0.0 |

## Seeing your rewards

**1.** Here you can see how many points you have earned through completing different sections.

The Rewards system is still under development, so if you have any ideas for what you would like to see here, do let us know!

## **Hints and Tips**

**1.** On this screen you can find out ways of saving energy and making your home environment healthier.

4. You can view and change you unit price here, and click
save to confirm any changes.
This is how we calculate your spend and savings.

Economy 7 customers will see a weighted average unit rate across day and night. In a later update to the app, we will add functionality to have a separate day and night rate.